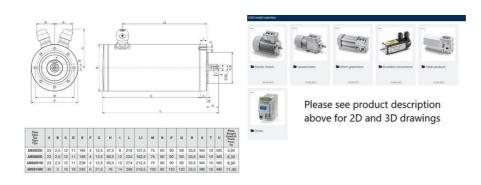

ated products



## PRODUCT DESCRIPTION

Motor only

Stainless steel brushless servomotor, AMSS series compliant with EHEDguidelines for hygiene. 4-pole sinusoidal brushless motor, closed form in stainless steel with smooth finish.

Rotor with NdFeB magnets. Thermal cutoff. ClassH insulation winding. IP69K protection in compliance with IEC/EN60529 standards.

2-Pole resolver feedback.

Roller bearings with reduced backlash and special grease for high temperatures.

Please click here for 2D and 3D drawings

## **TECHNICAL DATA**

| Input voltage ac | 230V 50Hz |
|------------------|-----------|
| IP class         | IP69K     |
| Nominal speed    | 3000 rpm  |
| Nominal torque   | 0,58 Nm   |
| Output power     | 180 W     |
| Rated current    | 1,48 A    |
| Starting torque  | 3,6 Nm    |