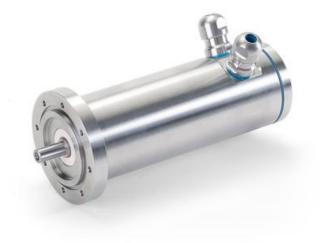

## PRODUCT DESCRIPTION

Motor only

Stainless steel brushless servomotor, AMSS series compliant with EHEDguidelines for hygiene. 4-pole sinusoidal brushless motor, closed form in stainless steel with smooth finish.

Rotor with NdFeB magnets. Thermal cutoff. ClassH insulation winding. IP69K protection in compliance with IEC/EN60529 standards.

2-Pole resolver feedback.

Roller bearings with reduced backlash and special grease for high temperatures.